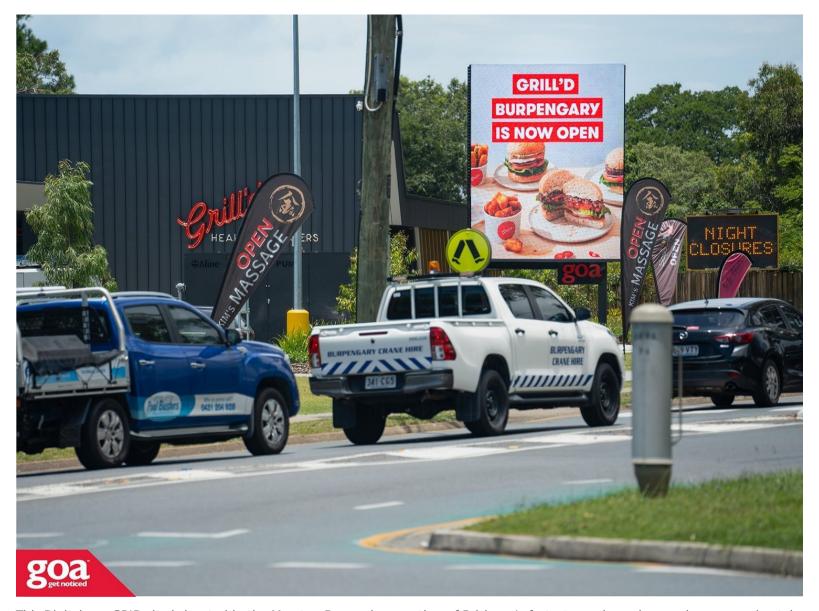

This Digital goa GRID site is located in the Moreton Bay region, another of Brisbane's fastest growing urban regions approximately 35km north of the Brisbane CBD. Positioned directly opposite the Burpengary Train Station, this inbound facing site is located at the entrance to the newly completed Burpengary Station Village Shopping Centre and Burpengary Community Club, a retail, food and family friendly entertainment precinct.

**Restrictions:** No advertising for supermarkets, pharmacies or medical centres.

9-11 Burpengary Rd, Burpengary - Inbound 4505 0007

3.84m x 4.80m

Illuminated

Digital